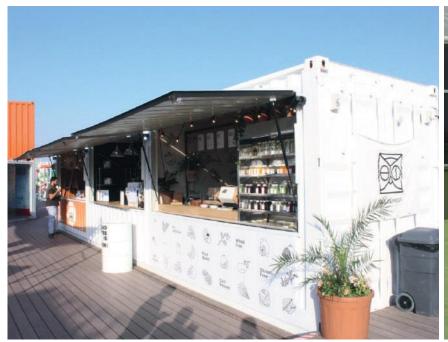

### FASTFOOD OUTLET / TICKET BOX

#### **FAST FOOD OUTLETS / TICKET BOX OFFICES**

20' ABLUTION UNITS with ramp access for Disabled, Baby Changing and other facilities