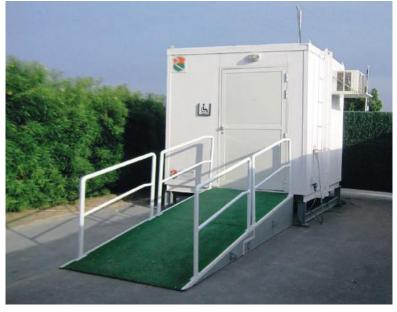

#### **FAST FOOD OUTLETS / TICKET BOX OFFICES**

20' ABLUTION UNITS with ramp access for Disabled, Baby Changing and other facilities