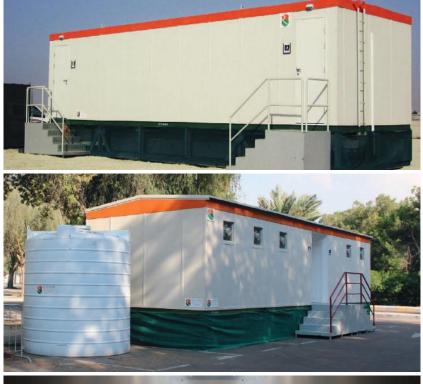

### STANDARD ABLUTION UNIT

#### **40' ABLUTION UNITS**

PRODUCTION OFFICE WITH PANTRY / TOILET

**PRODUCTION OFFICE** 