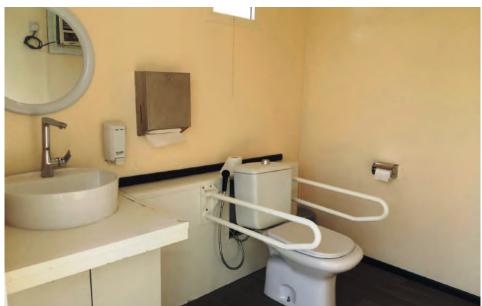

#### **FAST FOOD OUTLETS / TICKET BOX OFFICES**

20' ABLUTION UNITS with ramp access for Disabled, Baby Changing and other facilities