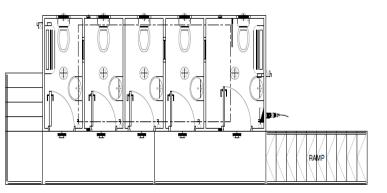

#### **FAST FOOD OUTLETS / TICKET BOX OFFICES**

20' ABLUTION UNITS with ramp access for Disabled, Baby Changing and other facilities