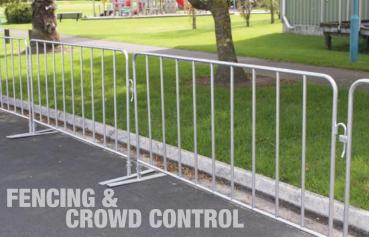

### FENCING & BARRICADES

MESH FENCING

**STAGE BARRIERS** 

**CABLE RAMP** 

POLICE BARRIERS